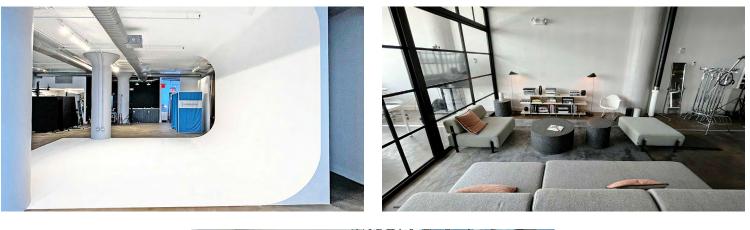

## NYC: Studio 1235

5,240 sqft

Cyclorama with celling cove return, Hair & makeup station, Talent changing room, Client lounge area, Refrigerator, Coffee service, Sound system, Business class wifi, Painted white walls, Polished concrete floors, A frame ladder (8'), Banquet tables (4), Private meeting room with AV hookups. Available Power: (14) 20amp circuits.