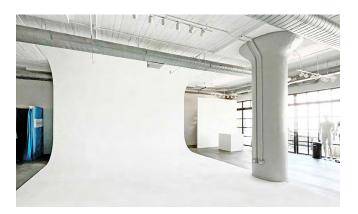

## NYC: Studio 1235

5,240 sqft

Cyclorama with celling cove return, Hair & makeup station, Talent changing room, Client lounge area, Refrigerator, Coffee service, Sound system, Business class wifi, Painted white walls, Polished concrete floors, A frame ladder (8'), Banquet tables (4), Private meeting room with AV hookups. Available Power: (14) 20amp circuits.