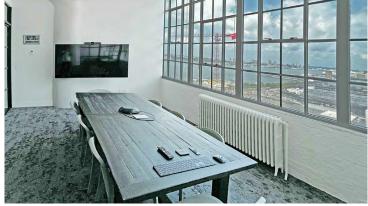

## NYC: Studio 1235

5,240 sqft

Cyclorama with celling cove return, Hair & makeup station, Talent changing room, Client lounge area, Refrigerator, Coffee service, Sound system, Business class wifi, Painted white walls, Polished concrete floors, A frame ladder (8'), Banquet tables (4), Private meeting room with AV hookups. Available Power: (14) 20amp circuits.